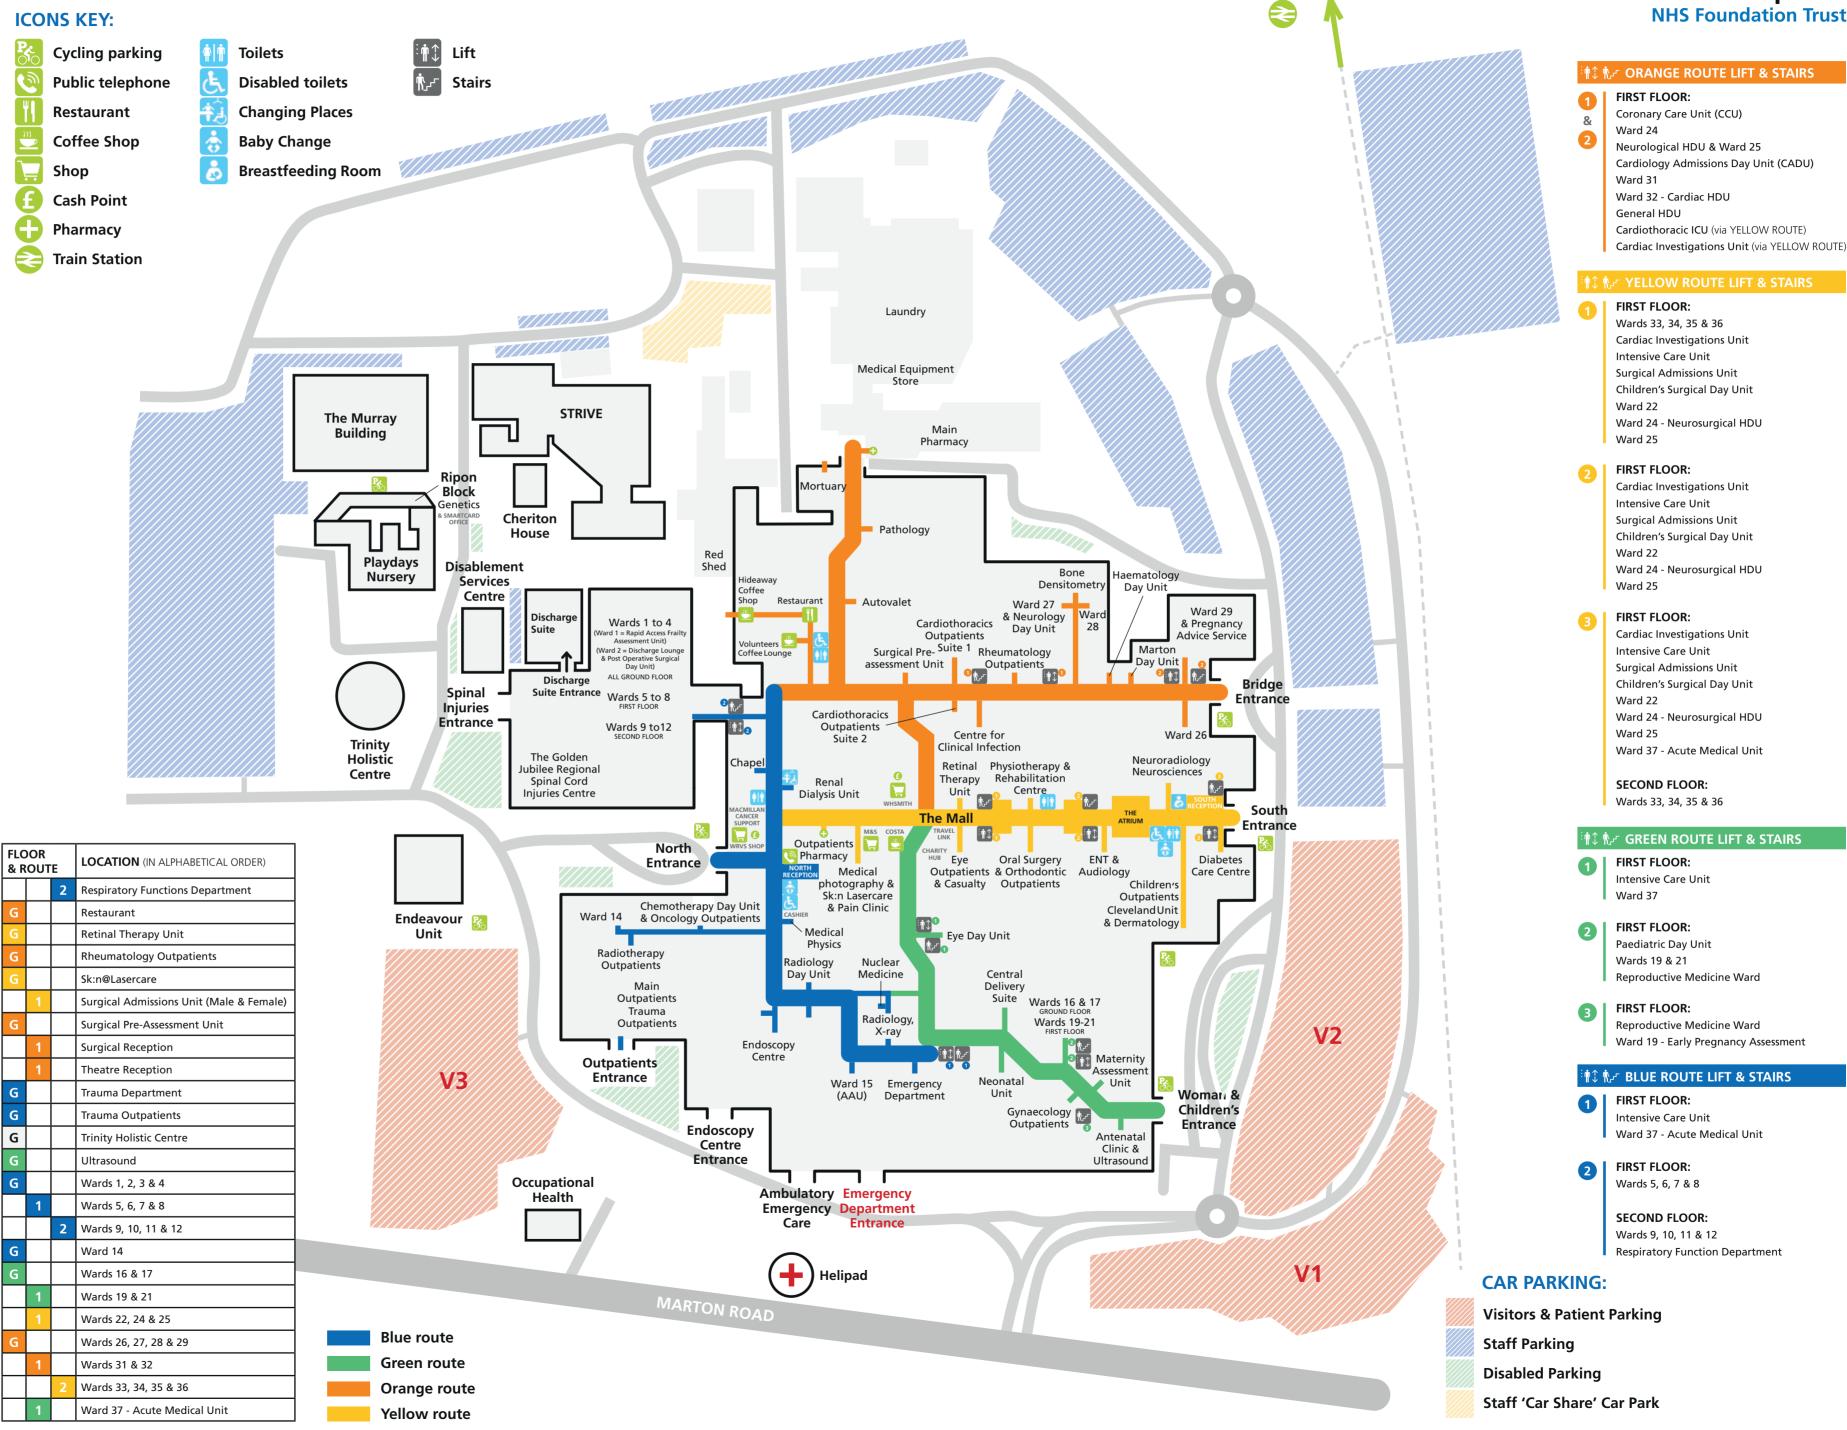

## THE JAMES COOK UNIVERSITY HOSPITAL SITE MAP

| FLOOR<br>& ROUTE |          | -        | LOCATION (IN ALPHABETICAL ORDER)          |
|------------------|----------|----------|-------------------------------------------|
| G                |          |          | Acute Assessment Unit (AAU) / Ward 15     |
| U                | 1        |          | Acute Medical Unit                        |
| G                |          |          | Antenatal Clinic                          |
| G                | -        |          | Bill Leen Radiology Day Unit              |
|                  |          | <u> </u> |                                           |
| G                |          |          | Bone Densitometry                         |
|                  | 1        |          | Cardiac Investigations Unit               |
|                  | 1        |          | Cardiothoracic ICU                        |
| G                |          | ļ        | Cardiothoracic Outpatients                |
| G                |          |          | Central Delivery Suite                    |
| G                |          | <u> </u> | Centre For Clinical Infection             |
| G                |          |          | Chapel                                    |
|                  | 1        |          | Children's Assessment Unit                |
| G                |          |          | Children's Outpatients                    |
|                  | 1        |          | Children's Surgical Day Unit              |
| G                |          |          | The Cleveland Unit                        |
| G                |          |          | Coffee Shop                               |
|                  | 1        |          | Coronary Care Unit (CCU)                  |
| G                |          |          | Dermatology Outpatients                   |
| G                |          |          | Diabetes Care Centre                      |
| G                |          |          | Disablement Services                      |
| G                |          |          | Discharge Lounge                          |
| G                |          | -        | Ear, Nose & Throat (ENT & Audiology)      |
| G                |          |          | Emergency Department                      |
| G                | -        |          | Endoscopy                                 |
| G                | -        |          | Eye Day Unit                              |
|                  |          |          |                                           |
| G                |          |          | Eye Outpatients                           |
|                  | 1        | <u> </u> | Genetics                                  |
| G                |          |          | Gynaecology Outpatients                   |
| G                |          |          | Haematology Day Unit                      |
|                  | 1        |          | High Dependency Unit                      |
|                  | 1        |          | Intensive Care Unit                       |
| G                |          |          | Learning, Research & Innovation Institute |
| G                |          |          | Macmillan Cancer Support                  |
| G                |          |          | Main Outpatients                          |
| G                |          |          | Marton Day Unit                           |
| G                |          |          | Maternity Assessment Unit                 |
| G                |          |          | Medical photography                       |
| G                |          |          | Medical Physics                           |
| G                |          |          | Mortuary                                  |
| G                |          |          | Murray Building                           |
| G                |          |          | Neonatal Unit                             |
| G                |          |          | Neurology Day Unit                        |
| G                |          |          | Neurology Outpatients                     |
|                  | 1        | -        | Neurology High Dependency Unit            |
| C                |          | <b></b>  |                                           |
| G                | <u> </u> | <u> </u> | Neurophysiology                           |
| G                | -        |          | Neuroradiology                            |
| G                | <u> </u> |          | Neurosciences                             |
| G                | <b> </b> |          | Oral Surgery & Orthodontics Outpatients   |
| G                | <u> </u> |          | Occupational Health                       |
| G                |          | <u> </u> | Pain Clinic                               |
| G                |          | <u> </u> | Pathology                                 |
| G                |          |          | Pharmacy (Main)                           |
| G                |          |          | Pharmacy (Outpatients)                    |
| G                |          |          | Post Operative Surgical Day Unit          |
| G                |          |          | Radiology / X-ray                         |
| G                |          |          | Radiotherapy Outpatients                  |
| G                |          |          | Ambulatory Emergency Care                 |
| G                |          | <u> </u> | Regional Spinal Injuries                  |
| G                |          |          | Rehabilitation Centre (Physiotherapy)     |
| G                | <b> </b> |          | Renal Dialysis Unit                       |
| J                | 1-       | -        |                                           |
|                  | 1        |          | Reproductive Medicine Ward / IVF          |